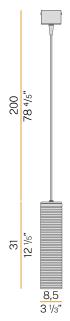

| 0,0 × 0,0 × 0,0                                                           |
|                          |                                                                           |











Suspension lighting fixture for interiors, with direct and indirect light emission. Structure in pressed rough aluminium and pickled sheet metal in polyacrylic paint.  $\hbox{Diffuser in blown glass with white, crystal, steel, amber, bronze, to bacco or green } \\$ ribbing finish.

Pickled sheet metal closing disk in black or mat brass polyacrylic paint.  $2,\!2m$  (86,6") long suspension and power cable in PVC with black fabric covering. Power canopy with galvanized sheet metal ceiling bracket and pickled sheet metal  $\,$ covering in black or mat brass polyacrylic paint.

#### Technical drawing



# **PANZERI**

## Clio

#### Accessories / canopy

M800

Polycarbonate hook for suspension.