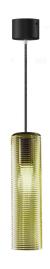

Suspension lighting fixture for interiors, with direct and indirect light emission. Structure in pressed rough aluminium and pickled sheet metal in polyacrylic paint.  $\hbox{Diffuser in blown glass with white, crystal, steel, amber, bronze, to bacco or green } \\$ ribbing finish.

Pickled sheet metal closing disk in black or mat brass polyacrylic paint.  $2,\!2m$  (86,6") long suspension and power cable in PVC with black fabric covering. Power canopy with galvanized sheet metal ceiling bracket and pickled sheet metal  $\,$ covering in black or mat brass polyacrylic paint.